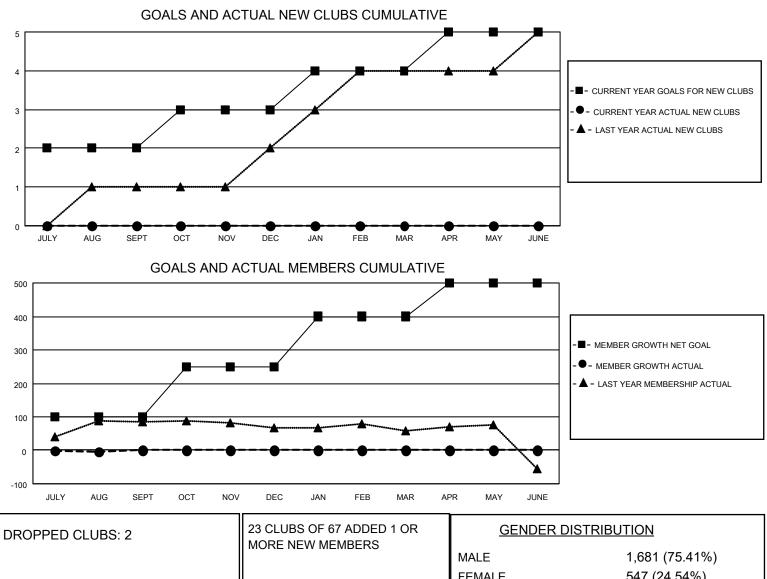

## LOCATION INDIA

District 324 K

Results as of: 8/31/2023

| Clubs                 |               |           |               | Members               |                         |                         |                                                    |
|-----------------------|---------------|-----------|---------------|-----------------------|-------------------------|-------------------------|----------------------------------------------------|
| RESULTS FOR 2023-2024 |               |           |               | RESULTS FOR 2023-2024 |                         |                         |                                                    |
| QUARTER               | NEW CLUB GOAL | NEW CLUBS | DROPPED CLUBS | QUARTER               | MBER GROWTH NET<br>GOAL | MEMBER GROWTH<br>ACTUAL | DROPPED<br>MEMBERS ACTUAL<br>(including transfers) |
| JULY/AUG/SEPT         | 2             | 0         | 2             | JULY/AUG/SEPT         | 100                     | 92                      | 67                                                 |
| OCT/NOV/DEC           | 1             | 0         | 0             | OCT/NOV/DEC           | 150                     | 0                       | 0                                                  |
| JAN/FEB/MAR           | 1             | 0         | 0             | JAN/FEB/MAR           | 150                     | 0                       | 0                                                  |
| APR/MAY/JUNE          | 1             | 0         | 0             | APR/MAY/JUNE          | 100                     | 0                       | 0                                                  |

| DROPPED MEMBERS<br>DECEASED | 0  |                           | FEMALE<br>NON BINARY<br>PREFER NOT TO ANSWER | 547 (24.54%)<br>0 (0.00%)<br>1 (0.04%) |
|-----------------------------|----|---------------------------|----------------------------------------------|----------------------------------------|
| CLUB CANCELLED              | 0  | CLICK HERE FOR CUMULATIVE | TOTAL FAMILY UNIT MEMBERS                    | 658                                    |
| OTHER                       | 67 | MEMBERSHIP DATA           |                                              |                                        |
| TOTAL                       | 67 |                           | FAMILY MEMBERS PAYING HAL                    | F DUES 400                             |
|                             |    |                           |                                              |                                        |